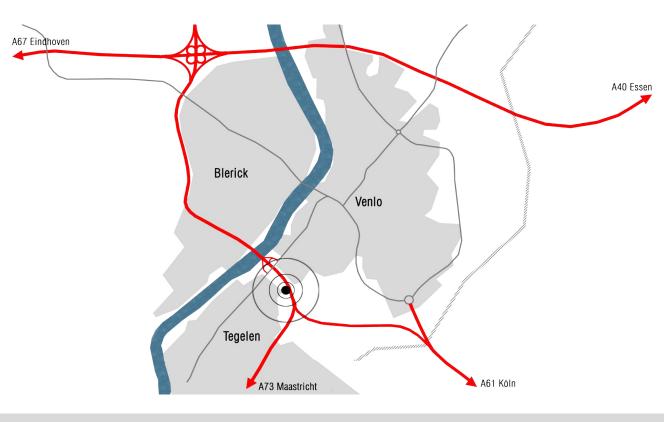

### LOCATION

Trencadís is located on the Hulsterweg in Venlo, a unique location South of the Centre. Due to this unique location, there is a direct connection to the A73 and A74. The connection with the German Ruhr area, Eindhoven, Nijmegen and the Randstad is excellent. Düsseldorf Airport is a 30-minute drive away. Airport Weeze and Eindhoven airport are respectively 30 and 40 km. Near is an international campus of Fontys University of applied sciences. Public transport in the immediate vicinity of Trencadís is present in the form of bus and train.