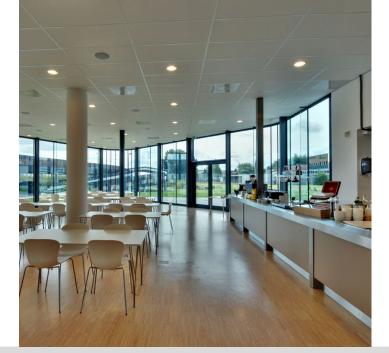

# SERVICES

The Business Centre is at the ground floor of the office building. It includes a number of common areas, including a representative reception, a company restaurant and several meeting rooms. Architecturally these are open and transparent spaces, connecting with the outdoor terraces and garden. These areas are exclusive to use by all tenants of Trencadis.