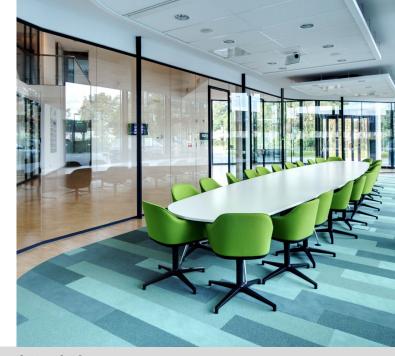

# SERVICES

The Business Centre is at the ground floor of the office building. It includes a number of common areas, including a representative reception, a company restaurant and several meeting rooms. Architecturally these are open and transparent spaces, connecting with the outdoor terraces and garden. These areas are exclusive to use by all tenants of Trencadis.