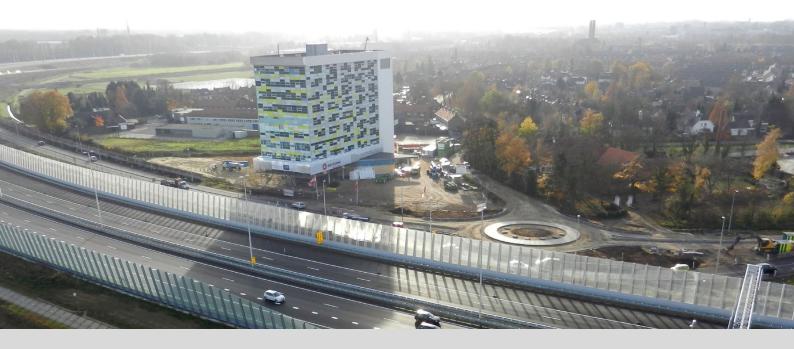

## TRENCADIS

Trencadis is centrally located in the south of the city centre in Venlo, on the Hulsterweg. From here is a direct connection to the A73 and A74. Trencadis consists of 10 floors, of which 9 office floors. On the ground floor there is a reception, a company restaurant, several meeting room and a bicycle storage room. The total leasable floor space is approximately 6.378 m<sup>2</sup>.

### LOCATION

Trencadís is located on the Hulsterweg in Venlo, a unique location South of the Centre. Due to this unique location, there is a direct connection to the A73 and A74. The connection with the German Ruhr area, Eindhoven, Nijmegen and the Randstad is excellent. Düsseldorf Airport is a 30-minute drive away. Airport Weeze and Eindhoven airport are respectively 30 and 40 km. Near is an international campus of Fontys University of applied sciences. Public transport in the immediate vicinity of Trencadís is present in the form of bus and train.