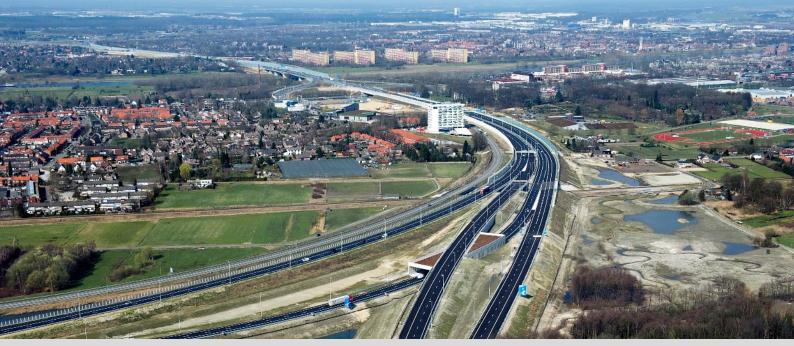

## TRENCADIS

Trencadis is centrally located in the south of the city centre in Venlo, on the Hulsterweg. From here is a direct connection to the A73 and A74. Trencadis consists of 10 floors, of which 9 office floors. On the ground floor there is a reception, a company restaurant, several meeting room and a bicycle storage room. The total leasable floor space is approximately 6.378 m<sup>2</sup>.

### LOCATION

Trencadís is located on the Hulsterweg in Venlo, a unique location South of the Centre. Due to this unique location, there is a direct connection to the A73 and A74. The connection with the German Ruhr area, Eindhoven, Nijmegen and the Randstad is excellent. Düsseldorf Airport is a 30-minute drive away. Airport Weeze and Eindhoven airport are respectively 30 and 40 km. Near is an international campus of Fontys University of applied sciences. Public transport in the immediate vicinity of Trencadís is present in the form of bus and train.