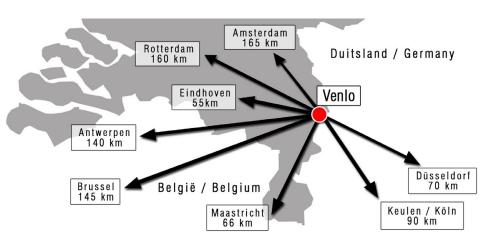

### LOCATION

Trencadís is located on the Hulsterweg in Venlo, a unique location South of the Centre. Due to this unique location, there is a direct connection to the A73 and A74. The connection with the German Ruhr area, Eindhoven, Nijmegen and the Randstad is excellent. Düsseldorf Airport is a 30-minute drive away. Airport Weeze and Eindhoven airport are respectively 30 and 40 km. Near is an international campus of Fontys University of applied sciences. Public transport in the immediate vicinity of Trencadís is present in the form of bus and train.